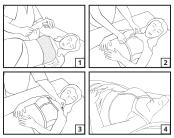

## Application Instructions

- Detach straps and place the bra under the patient.
- 2. Grasp both sides of the bra and press together. There should be some tension.
- Attach straps to front of bra at the top of the band.
- Bra can easily be adjusted by peeling fasteners apart at front and straps.