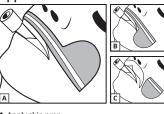

## Application Instructions

- 1. Apply skin prep.
- 2. Remove liner and place Adhesive Base at desired location (A-C). Trim as needed.

Change base after 3 days, or sooner if necessary.

Monitor daily or more frequently.