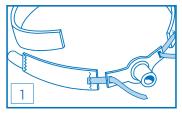

## **Application Instructions**

- **1.** Thread long, narrow fastener tabs through flanges on trach plate.
- 2. Bring tabs back over flange and adhere to the neckband.
- **3.** Secure fastener tab of short section **(A)** to the long neckband section **(B)**. Adjust for proper length or compression.
- 4. Trim excess material (B only) for proper length.