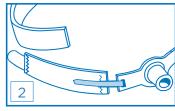

## **Application Instructions**

- **1.** Thread long, narrow fastener tabs through flanges on trach plate.
- 2. Bring tabs back over flange and adhere to the neckband.
- **3.** Secure fastener tab of short section **(A)** to the long neckband section **(B)**. Adjust for proper length or compression.
- 4. Trim excess material (B only) for proper length.