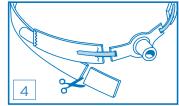

## **Application Instructions**

- **1.** Thread long, narrow fastener tabs through flanges on trach plate.
- 2. Bring tabs back over flange and adhere to the neckband.
- **3.** Secure fastener tab of short section **(A)** to the long neckband section **(B)**. Adjust for proper length or compression.
- 4. Trim excess material (B only) for proper length.