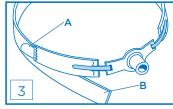

## **Application Instructions**

- **1.** Thread long, narrow fastener tabs through flanges on trach plate.
- 2. Bring tabs back over flange and adhere to the neckband.
- **3.** Secure fastener tab of short section **(A)** to the long neckband section **(B)**. Adjust for proper length or compression.
- 4. Trim excess material (B only) for proper length.